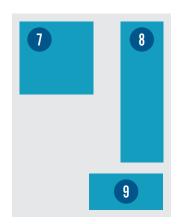

#### **BONUS**

All display ads include bingo numbers and weekly leads report for remarketing to customers interested in your business.

|    | AD TYPE                    | SIZE            | PRICE    |
|----|----------------------------|-----------------|----------|
| 1  | FULL PAGE FRONT/BACK COVER | SEE SPECS BELOW | \$20,000 |
| 2  | FULL PAGE                  | SEE SPECS BELOW | \$14,000 |
| 3  | 2"                         | 2.25"w x 2"h    | \$1,000  |
| 4  | 3"                         | 2.25"w x 3"h    | \$1,500  |
| 5  | 1/6 PAGE HORIZONTAL        | 4.75"w x 2.5"h  | \$3,000  |
| 6  | 1/6 PAGE VERTICAL          | 2.25"w x 5"h    | \$3,000  |
| 7  | 1/4 PAGE HORIZONTAL        | 4.75"w x 3.75"h | \$4,000  |
| 8  | 1/4 PAGE VERTICAL          | 2.25"w x 7.5"h  | \$4,000  |
| 9  | 4" HORIZONTAL              | 4.75"w x 2"h    | \$2,000  |
| 10 | 4" VERTICAL                | 2.25"w x 4"h    | \$2,000  |
| 11 | 1/2 PAGE                   | 7.3125"w x 5"h  | \$7,500  |
| 12 | NARRATIVE                  | Size varies*    | \$375+   |

## **NARRATIVE AD EXAMPLE**

#### **BUSINESS NAME**

www.url.com

Lorem ipsum dolor sit amet, cons ctetur adipiscing elit. Fusce felis velit, vestibulum vitae lacinia fusce et, facilisis non urna. Ut risus tellus, venenatis a erat ac, ornare blandit sem. Quisque vel felis hendrerit lectus sodales mollis id id leo. Vivamus aliquam aliquet mattis. Morbi vulputate vel justo non viverra. Praesent vitae ligula sapien Vivamus. 555-555-5555.

\$375 Business name, web address, plus 375 characters

\$130 Per each additional 50 characters