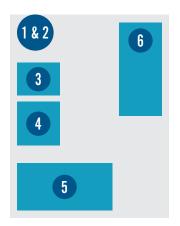

#### **BONUS**

All display ads include bingo numbers and weekly leads report for remarketing to customers interested in your business.

|    | AD TYPE                    | SIZE            | PRICE    |
|----|----------------------------|-----------------|----------|
| 1  | FULL PAGE FRONT/BACK COVER | SEE SPECS BELOW | \$20,000 |
| 2  | FULL PAGE                  | SEE SPECS BELOW | \$14,000 |
| 3  | 2"                         | 2.25"w x 2"h    | \$1,000  |
| 4  | 3"                         | 2.25"w x 3"h    | \$1,500  |
| 5  | 1/6 PAGE HORIZONTAL        | 4.75"w x 2.5"h  | \$3,000  |
| 6  | 1/6 PAGE VERTICAL          | 2.25"w x 5"h    | \$3,000  |
| 7  | 1/4 PAGE HORIZONTAL        | 4.75"w x 3.75"h | \$4,000  |
| 8  | 1/4 PAGE VERTICAL          | 2.25"w x 7.5"h  | \$4,000  |
| 9  | 4" HORIZONTAL              | 4.75"w x 2"h    | \$2,000  |
| 10 | 4" VERTICAL                | 2.25"w x 4"h    | \$2,000  |
| 11 | 1/2 PAGE                   | 7.3125"w x 5"h  | \$7,500  |
| 12 | NARRATIVE                  | Size varies*    | \$375+   |