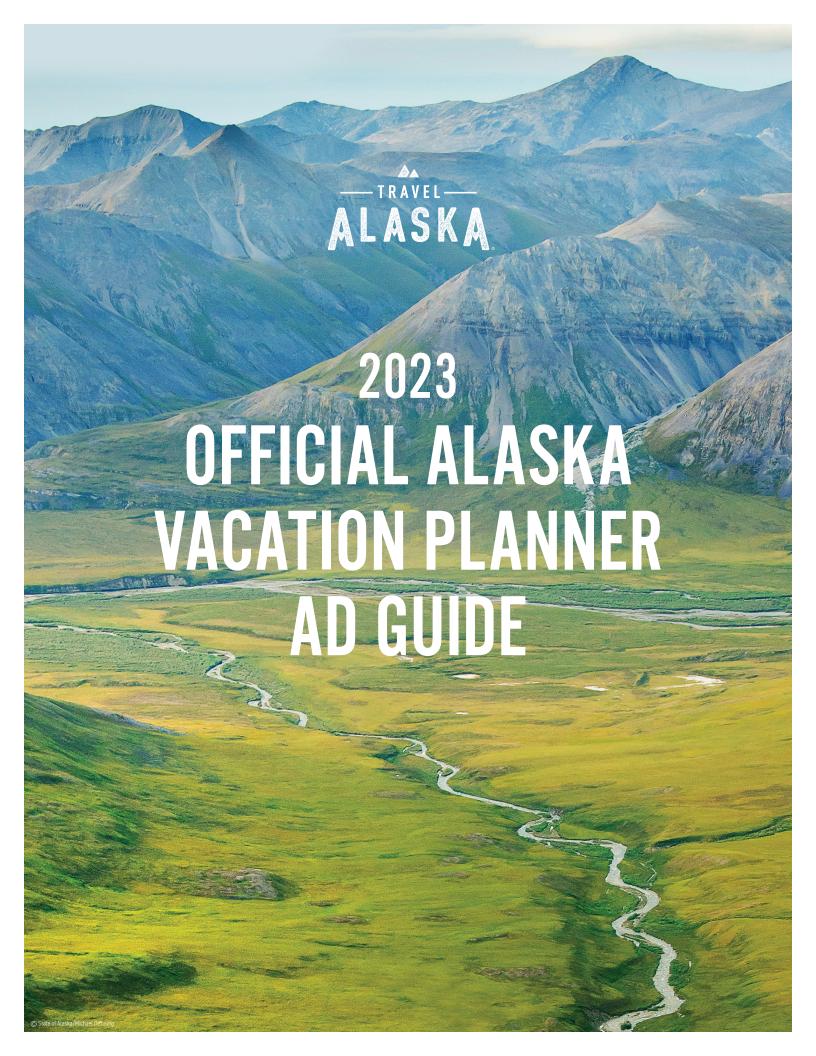

#### **BONUS**

All display ads include bingo numbers and weekly leads report for remarketing to customers interested in your business.

|    | AD TYPE                    | SIZE            | PRICE    |
|----|----------------------------|-----------------|----------|
| 1  | FULL PAGE FRONT/BACK COVER | SEE SPECS BELOW | \$20,000 |
| 2  | FULL PAGE                  | SEE SPECS BELOW | \$14,000 |
| 3  | 2"                         | 2.25"w x 2"h    | \$1,000  |
| 4  | 3"                         | 2.25"w x 3"h    | \$1,500  |
| 5  | 1/6 PAGE HORIZONTAL        | 4.75"w x 2.5"h  | \$3,000  |
| 6  | 1/6 PAGE VERTICAL          | 2.25"w x 5"h    | \$3,000  |
| 7  | 1/4 PAGE HORIZONTAL        | 4.75"w x 3.75"h | \$4,000  |
| 8  | 1/4 PAGE VERTICAL          | 2.25"w x 7.5"h  | \$4,000  |
| 9  | 4" HORIZONTAL              | 4.75"w x 2"h    | \$2,000  |
| 10 | 4" VERTICAL                | 2.25"w x 4"h    | \$2,000  |
| 11 | 1/2 PAGE                   | 7.3125"w x 5"h  | \$7,500  |
| 12 | NARRATIVE                  | Size varies*    | \$375+   |